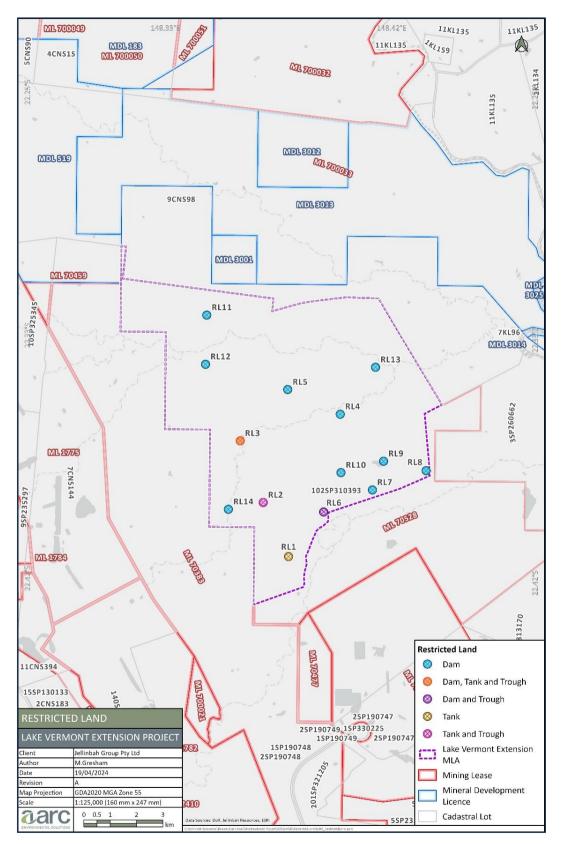

## **RE. RESTRICTED LAND CONSENT FOR LOT ON PLAN 102SP310393**

Dear Emma,

Bowen Basin Coal Pty Ltd (Bowen Basin Coal) is the registered landowner of Lot on Plan 102SP310393 ('Meadowbrook') in Queensland's Bowen Basin. Bowen Basin Coal's 'Meadowbrook' property contains restricted land associated with farming-related infrastructure in the form of tanks, troughs and dams. The location and additional details associated with these restricted land areas has been identified and is provided below in Figure 1 and in Table 1.

| Table 1. Meadowblook property – identified restricted land |     |                 |                   |                    |     |          |
|------------------------------------------------------------|-----|-----------------|-------------------|--------------------|-----|----------|
| Pt                                                         | CAT | DESCRIPTION     | Easting (MGA Z55) | Northing (MGA Z55) | Lot | Plan     |
| RL1                                                        | В   | Tank            | 642091            | 7521316            | 102 | SP310393 |
| RL2                                                        | В   | Tank and Trough | 641128            | 7523365            | 102 | SP310393 |
| RL3                                                        | В   | Dam Tank Trough | 640253            | 7525707            | 102 | SP310393 |
| RL4                                                        | В   | Dam             | 644054            | 7526719            | 102 | SP310393 |
| RL5                                                        | В   | Dam             | 642060            | 7527652            | 102 | SP310393 |
| RL6                                                        | В   | Dam and Trough  | 643426            | 7523010            | 102 | SP310393 |
| RL7                                                        | В   | Dam             | 645275            | 7523845            | 102 | SP310393 |
| RL8                                                        | В   | Dam             | 647312            | 7524572            | 102 | SP310393 |
| RL9                                                        | В   | Dam             | 645698            | 7524934            | 102 | SP310393 |
| RL10                                                       | В   | Dam             | 644077            | 7524500            | 102 | SP310393 |
| RL11                                                       | В   | Dam             | 638985            | 7530482            | 102 | SP310393 |
| RL12                                                       | Α   | Dam             | 638937            | 7528614            | 102 | SP310393 |
| RL13                                                       | В   | Dam             | 645394            | 7528501            | 102 | SP310393 |
| RL14                                                       | В   | Dam             | 639805            | 7523110            | 102 | SP310393 |

## Table 1. Meadowbrook property – identified restricted land

Bowen Basin Coal provides its consent for Bowen Basin Coal Pty Ltd, as holder of Mineral Development Licences (MDLs) 303 and 429 and applicant of the Lake Vermont Extension Mining Lease Application, to enter all restricted land within the 'Meadowbrook' property boundary. Consent for Bowen Basin Coal Pty Ltd to enter all restricted land within Lot on Plan 102SP310393 has been given with no additional conditions.

Figure 1. Lot on Plan 102SP310393